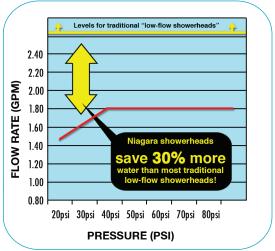

## Earth<sup>®</sup> Massage Showerhead **1.75 GPM** | white

These Niagara showerheads are a step beyond "lowflow," ensuring 30% less water use than traditional lowflow showerheads currently on the market.