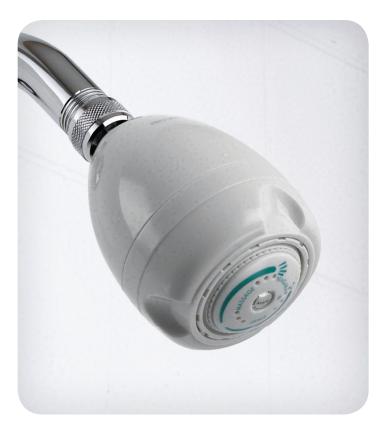

## Earth<sup>®</sup> Massage Showerhead **1.75 GPM** | white

These Niagara showerheads are a step beyond "lowflow," ensuring 30% less water use than traditional lowflow showerheads currently on the market.

## Flow-Compensating Technology guarantees a feeling of great force while using less water!

- Conserves water and saves money while enhancing pressure, performance, appearance and luxury!
- 9-jet turbo massage is adjustable: gentle needle spray to forceful jet
- Consistent flow rate regardless of water pressure
- Saves 30% more energy and water
- Non-removable flow compensator
- Non-aerating spray means less temperature loss with maximum energy savings
- Self-cleaning and maintainence-free
- Installs easily, by hand and without tools
- Corrosion resistant high-impact ABS thermoplastic body

white

- Meets or exceeds ANSI specifications
- 10-year guarantee

N2917

Earth™ Massage Showerhead Specs

1.75 GPM certified