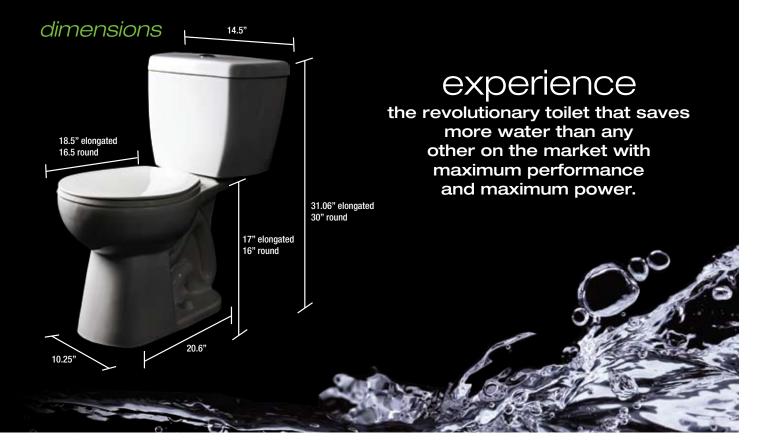

## what is Stealth<sup>...</sup>?

Innovative and stylish, Niagara's 0.8 GPF Stealth<sup>™</sup> UHET – ultra high-efficiency toilet – goes a step beyond the standard water-saving toilets available on the market. With its low-profile body, breakthrough patented hydraulic technology, and the quietest flush on the planet, Stealth's unique design has revolutionized the toilet market. As water fills the tank, energy is harnessed and a patented air transfer system exerts pressure in the bowl's trapway. Activated by simply pressing the flush button, all the waste in the bowl is cleared with a one-time, powerful, quiet flush. Offered in both round and elongated models and adaptable to fit a standard 12" roughing installation, the Stealth easily replaces your existing toilet, lowering water usage and utility bills like no toilet ever has.