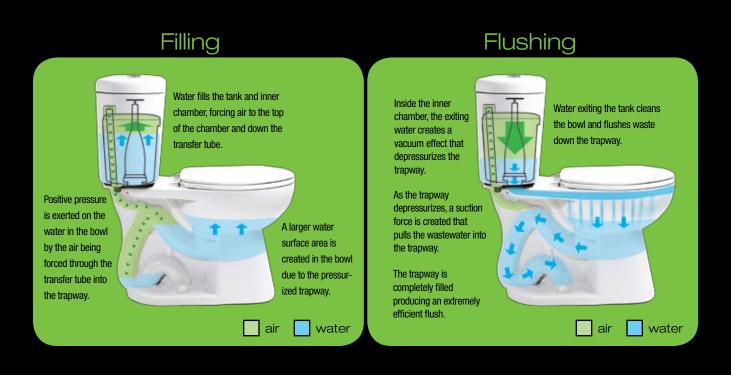

#### Large Water Surface

- As the tank fills, air is transferred to the trapway
- A large water surface is created as this air pressure causes the water to fill at a higher level
- Stealth<sup>™</sup> delivers a cleaner and more reliable flush with more water in the bowl

# how it works

With its groundbreaking technology, the Stealth<sup>™</sup> toilet delivers a powerful, effective, one-time flush. With a combination of air and water working in unison for an ideal filling and flushing system, this toilet provides a larger water spot to better clear waste with minimal water use. The system is not only capable of functioning efficiently at varying water pressure levels, but it has no expensive parts to replace, further saving the customer money and reducing materials use. Completing its superior engineering, the modern, compact design makes it ideal for both new construction and retrofitting projects.