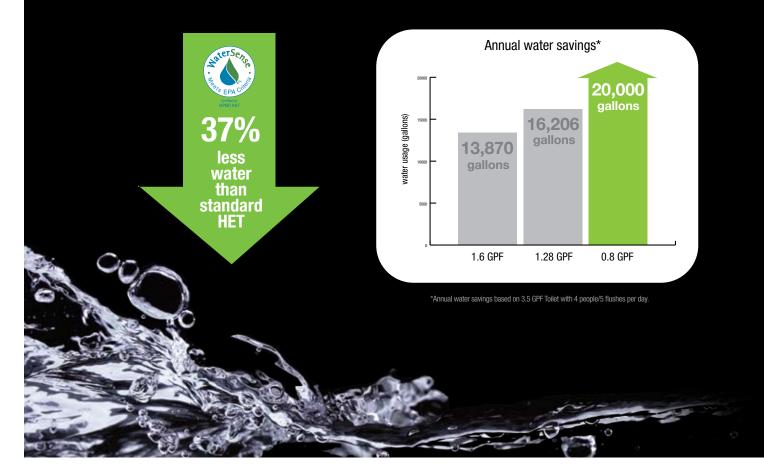

# what it saves

The Stealth<sup>™</sup> toilet's water and utility bill savings translate to impressive, real numbers. At a flush rate that saves **37%** more water than a standard HET, this WaterSense<sup>®</sup>-certified toilet saves up to **20,000** gallons and **\$101** per year\* with regular use and up to **200,000** gallons and **\$1,013** in its lifetime\*!